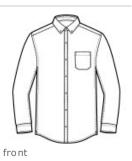

# Port Authority<sup>®</sup> Broadcloth Gingham Easy Care Shirt W644

Banish boring office attire! Created with traditional gingham colors and scale, our wrinkle-resistant shirts offer Easy Care convenience and everyday wearability.

- 3.1-ounce, 60/40 cotton/poly
- Bias-cut details
- Button-down collar
- Pearlized buttons
- Back box pleat
- Left chest pocket
- Mitered adjustable cuffs