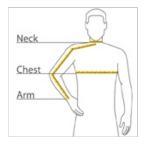

#### HOW TO MEASURE

#### CHEST

With arms down at sides, measure around the upper body, under arms and over the fullest part of the chest.

#### ARM

Place hand on hip. Start at the center of the back of the neck and measure across the shoulder, to the elbow, and then down to the wrist.

#### NECK

Measure around the base of the neck, inserting a finger or two between the tape and neck for comfort.

### SIZE CHART

|       | XS          | S           | М           | L           | XL          | 2XL         | 3XL         | 4XL         |
|-------|-------------|-------------|-------------|-------------|-------------|-------------|-------------|-------------|
| Chest | 32-34       | 35-37       | 38-40       | 41-43       | 44-46       | 47-49       | 50-53       | 54-57       |
| Neck  | 14 1/2 - 15 | 15 - 15 1/2 | 15 1/2 - 16 | 16 - 16 1/2 | 16 1/2 - 17 | 17 - 17 1/2 | 17 1/2 - 18 | 18 - 18 1/2 |
| Arm   | 30 1/2      | 32          | 34          | 35          | 36 1/2      | 37 1/2      | 38 1/2      | 39 1/2      |