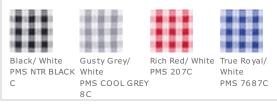

lbow, and then down to the wrist.

#### NECK

Measure around the base of the neck, inserting a finger or two between the tape and neck for comfort.

### SIZE CHART

|       | XS          | S           | М           | L           | XL          | 2XL         | 3XL         | 4XL         |
|-------|-------------|-------------|-------------|-------------|-------------|-------------|-------------|-------------|
| Chest | 32-34       | 35-37       | 38-40       | 41-43       | 44-46       | 47-49       | 50-53       | 54-57       |
| Neck  | 14 1/2 - 15 | 15 - 15 1/2 | 15 1/2 - 16 | 16 - 16 1/2 | 16 1/2 - 17 | 17 - 17 1/2 | 17 1/2 - 18 | 18 - 18 1/2 |
| Arm   | 30 1/2      | 32          | 34          | 35          | 36 1/2      | 37 1/2      | 38 1/2      | 39 1/2      |

#### COLOR INFORMATION