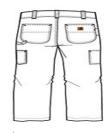

- 7.5-ounce, 100% cotton ring spun canvas
- Sits slightly above the waist
- Generous fit through the seat and thigh with the most room to move
- Multiple tool and utility pockets
- Left-leg hammer loop
- Right-leg utility band
- Stronger sewn-on-seam belt loops
- Heavy hauling reinforced back pockets
- Straight leg opening fits over boots
- Carhartt leatherette label sewn on right rear pocket
- Loose fit

Machine wash warm with like colors, Non-chlorine bleach when needed, Tumble dry medium remove promptly, Do not iron ornamentation.

front

back