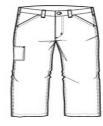

- 7.5-ounce, 100% cotton ring spun canvas
- Sits slightly above the waist
- Generous fit through the seat and thigh with the most room to move
- Multiple tool and utility pockets
- Left-leg hammer loop
- Right-leg utility band
- Stronger sewn-on-seam belt loops
- Heavy hauling reinforced back pockets
- Straight leg opening fits over boots
- Carhartt leatherette label sewn on right rear pocket
- Loose fit

Machine wash warm with like colors, Non-chlorine bleach when needed, Tumble dry medium remove promptly, Do not iron ornamentation.

front

back