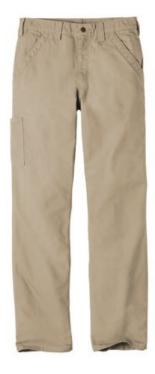

## Carhartt <sup>®</sup> Canvas Work Dungaree. CTB151

Work light on your feet and move easily. Here's a dungaree that won't weigh you down. It's comfortable and offers all the utility in the world. Punch in and get to work.

- 7.5-ounce, 100% cotton ring spun canvas
- Sits slightly above the waist
- Generous fit through the seat and thigh with the most room to move
- Multiple tool and utility pockets
- Left-leg hammer loop
- Right-leg utility band
- Stronger sewn-on-seam belt loops
- Heavy hauling reinforced back pockets
- Straight leg opening fits over boots
- Carhartt leatherette label sewn on right rear pocket
- Loose fit