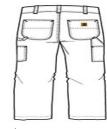

## CARE INSTRUCTIONS

Machine wash warm with like colors, Do not bleach, Tumble dry medium remove promptly, Do not iron ornamentation.

front

back