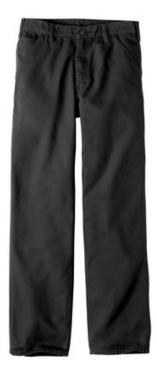

## Carhartt <sup>®</sup> Washed-Duck Work Dungaree. CTB11

Long days on the job site or making repair calls require pants that are comfortable and durable. These pants let you move freely and they're tough as a steel beam.

- 12-ounce, 100% cotton ring spun washed duck
- Sits slightly above the waist
- Generous fit through the seat and thigh with the most room to move
- Multiple tool and utility pockets
- Left-leg hammer loop
- Stronger sewn-on-seam belt loops
- Heavy hauling reinforced back pockets
- Straight leg opening fits over boots
- Carhartt leatherette label sewn on right rear pocket
- Loose fit