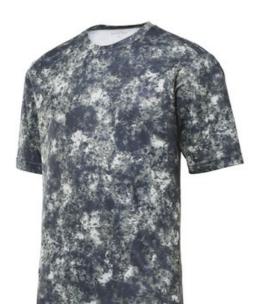

# Sport-Tek<sup>®</sup> Mineral Freeze Tee. ST330

This moisture-wicking tee features an allover sublimated print that has a granite-like look.

- 4-ounce, 100% polyester interlock
- Tag-free label
- Set-in sleeves

## **COLOR INFORMATION**

PMS PATTERNED Grey

PMS PATTERNED

PMS PATTERNED PMS PATTERNED PMS PATTERNED