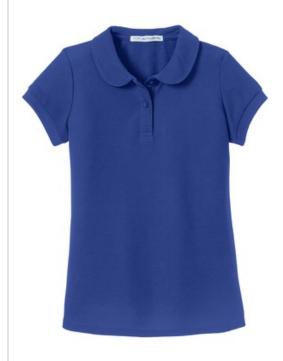

# Port Authority<sup>®</sup> Girls Silk Touch<sup>™</sup> Peter Pan Collar Polo. YG503

This school uniforming classic features a rounded Peter Pan collar and is created in our silky smooth, wrinkle and shrink-resistant fabric.

- 5-ounce, 65/35 poly/cotton pique
- Self-fabric collar
- 2-button placket
- Flat knit cuffs