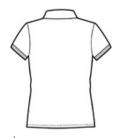

### **CARE INSTRUCTIONS**

Machine wash cold. Wash with like colors. Do not bleach. Tumble dry low. Warm iron if necessary

front

back