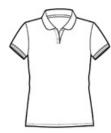

### **CARE INSTRUCTIONS**

Machine wash cold. Wash with like colors. Do not bleach. Tumble dry low. Warm iron if necessary

front

back