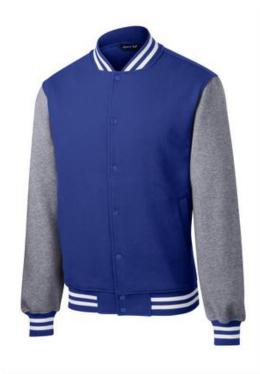

# Sport-Tek<sup>®</sup> Fleece Letterman Jacket ST270

We took the traditional letterman jacket and reworked it in warm, comfortable fleece for a winning look.

- 9-ounce, 65/35 ring spun combed cotton/poly
- Dyed-to-match twill-taped neck
- 2x2 rib knit collar, cuffs and hem
- Snap front closure
- Front slash pockets