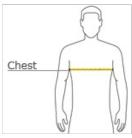

#### **HOW TO MEASURE**

#### CHEST

With arms down at sides, measure around the upper body, under arms and over the fullest part of the chest.