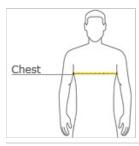

#### **HOW TO MEASURE**

## CHEST

With arms down at sides, measure around the upper body, under arms and over the fullest part of the chest.