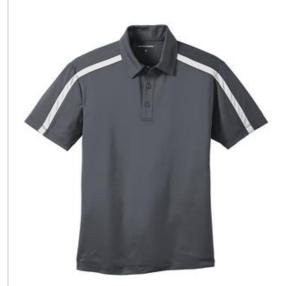

# Port Authority<sup>®</sup> Silk Touch™ Performance Colorblock Stripe Polo K547

A stripe on the front, back, shoulders and sleeves adds bold contrast to our high-performance polo that wicks moisture and resists snags. PosiCharge  $^{\text{TM}}$  technology delivers exceptional colorfastness and optimal printability.

- 3.9-ounce, 100% cationic polyester double knit
- Self-fabric collar
- Tag-free label
- 3-button placket with dyed-to-match buttons
- Set in, open cuff sleeves
- Double-needle sleeve cuffs and hem