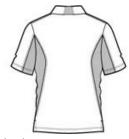

#### **CARE INSTRUCTIONS**

Machine wash cold, gentle cycle with like colors. Use mild detergent, remove immediately. Do not allow to lay on itself when wet. Do not bleach. Tumble dry low.

front

back