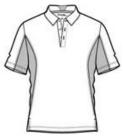

#### **CARE INSTRUCTIONS**

Machine wash cold, gentle cycle with like colors. Use mild detergent, remove immediately. Do not allow to lay on itself when wet. Do not bleach. Tumble dry low.

front

back