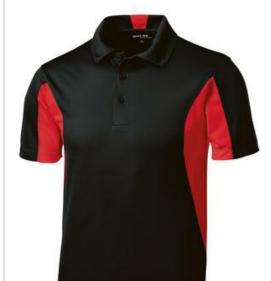

# Sport-Tek $^{\rm \tiny B}$ Tall Side Blocked Micropique Sport-Wick $^{\rm \tiny B}$ Polo TST655

Smooth, snag-resistant and moisture-wicking micropique with crisp panels.

- 3.8-ounce, 100% polyester tricot
- Snag resistant
- Double-needle stitching throughout
- Tag-free label
- Taped neck
- Contrast splice panels on sides, sleeves and back
- 3-button placket with dyed-to-match rubber buttons
- Set-in, open hem sleeves
- Side vents