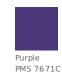

to the nature of 100% polyester performance fabrics, special care must be taken throughout the screen printing process.

#### **CARE INSTRUCTIONS**

Machine wash cold with like colors. Non-chlorine bleach only if needed. Do not use fabric softner. Tumble dry low, remove promptly. Cool iron if needed. Do not dry clean.

### Tips For Effectively Screen Printing Polyester Fabrics





## **HOW TO MEASURE**



## CHEST

With arms down at sides, measure around the upper body, under arms and over the fullest part of the chest.

### SIZE CHART

|       | XS    | S     | М     | L     | XL    | 2XL   | 3XL   | 4XL   |
|-------|-------|-------|-------|-------|-------|-------|-------|-------|
| Chest | 32-34 | 35-37 | 38-40 | 41-43 | 44-46 | 47-49 | 50-53 | 54-57 |

## COLOR INFORMATION