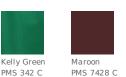

ue to the nature of 100% polyester performance fabrics, special care must be taken throughout the screen printing process.

#### **CARE INSTRUCTIONS**

Machine wash cold with like colors. Non-chlorine bleach only if needed. Do not use fabric softner. Tumble dry low, remove promptly. Cool iron if needed. Do not dry clean.

### Tips For Effectively Screen Printing Polyester Fabrics





## **HOW TO MEASURE**



## CHEST

With arms down at sides, measure around the upper body, under arms and over the fullest part of the chest.

### SIZE CHART

|       | XS    | S     | М     | L     | XL    | 2XL   | 3XL   | 4XL   |
|-------|-------|-------|-------|-------|-------|-------|-------|-------|
| Chest | 32-34 | 35-37 | 38-40 | 41-43 | 44-46 | 47-49 | 50-53 | 54-57 |

## COLOR INFORMATION