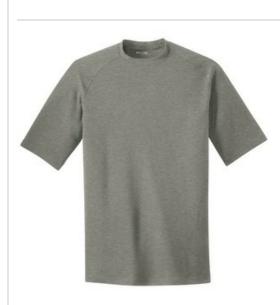

# Sport-Tek<sup>®</sup> Ultimate Performance Crew ST700

A soft hand combines with sweat-wicking performance to make training (or lounging) cooler and drier. Raglan sleeves with flatlock stitching add comfort and easy movement.

- 5-ounce, 95/5 poly/spandex jersey
- Tag-free transfer label
- Loose athletic fit
- Raglan sleeves

\*Due to the nature of 100% polyester performance fabrics, special care must be taken throughout the screen printing process.