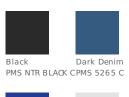

ves

\*Due to the nature of 100% polyester performance fabrics, special care must be taken throughout the screen printing process.

#### **CARE INSTRUCTIONS**

Machine wash cold with like colors. Non-chlorine bleach only if needed. Do not use fabric softner. Tumble dry low, remove promptly. Cool iron if needed. Do not dry clean.

### Tips For Effectively Screen Printing Polyester Fabrics





## **HOW TO MEASURE**



## CHEST

With arms down at sides, measure around the upper body, under arms and over the fullest part of the chest.

### SIZE CHART

|       | XS    | S     | М     | L     | XL    | 2XL   | 3XL   | 4XL   |
|-------|-------|-------|-------|-------|-------|-------|-------|-------|
| Chest | 32-34 | 35-37 | 38-40 | 41-43 | 44-46 | 47-49 | 50-53 | 54-57 |

## COLOR INFORMATION