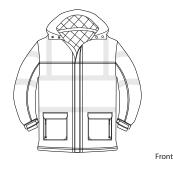

## Safety Heavyweight Parka

## PORT AUTHORITY\*

## J799S

\* 100% polyester shell, 100% polyester quilted lining \* 8000MM waterproof rating \* 3000G/ M2 breathability rating \* 2"-wide reflective taping on front, back and arms \* Meets ANSI Class 3 standards \* Snap-off adjustable hood \* External storm flap \* Two-way zipper with ergonomic pull \* Waterproof welded sleeve pocket \* Handwarmer pocket \* Bellow pockets for storage \* Molded adjustable Velcro tab cuffs \* Interior MP3/radio pocket \* Port Pocket<sup>™</sup> for easy embroidery access

| Care Instructions:                 |
|------------------------------------|
| Hand wash only, non-chlorine beach |
| Do not dry clean                   |
| Do not tumble dry                  |

| Finished Measurements in Inches |      |                                      |      |      |              |      |      |      |  |
|---------------------------------|------|--------------------------------------|------|------|--------------|------|------|------|--|
| Size                            | XS   | S                                    | М    | L    | XL           | 2XL  | 3XL  | 4XL  |  |
| Chest                           | 46   | 49                                   | 52   | 55   | 58           | 61   | 64   | 67   |  |
| Length                          | 33.5 | 34                                   | 34.5 | 35   | 35.5         | 36   | 36.5 | 37   |  |
| Sleeve                          | 34   | 36                                   | 36.5 | 37.5 | 38.5         | 39.5 | 40.5 | 41.5 |  |
| Areas for Decoration            |      | Left Chest / Right Chest / Full Back |      |      | Port Pocket™ |      | NA   |      |  |